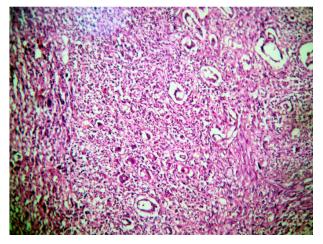

Microscopic examination of attached nodules show

sheets and nests of anaplastic large epithelioid cells, with voluminous vesicular nuclei containing 1 to 3 distinct macronucleoli. Cytoplasm was distinct and eosinophilic. In the stroma scattered spindle-shaped atypical cells and fair number of lymphocytes were also seen. The anaplastic cells were positive for cytokeratin. There was no transition or continuity between these nodules and the mucinous epithelium. Many dilated vascular channels and hemorrahagic areas were seen with fair number of mitoses and abortive glands (Figure 2).

Fig. 1: The sectioned surface showed a smooth thin-walled multilocular cyst filled with coagulated mucin along with a well-defined nodule

Fig. 2: Well-defined nodules composed of sheets of large epithelioid cells, scattered spindle-shaped cells, fair number of lymphocytes and abortive glands. (H&E: 40X HPF)