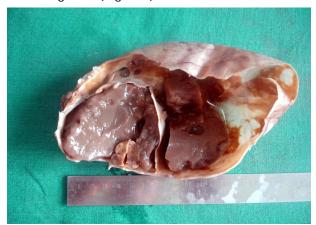

A right-sided oophorectomy was done and specimen was sent for pathologic examination. The gross specimen consisted of a  $21 \times 19 \times 14$ cm multicystic mass, with a grayish smooth external surface. The sectioned surface showed a smooth thinwalled multilocular cyst filled with coagulated mucin. There was thickening at one place. There were two discrete, yellowish, well defined nodules of approximately 2 cm size, attached with the wall of the cyst (Figure-1).

Fig. 1: The sectioned surface showed a smooth thin-walled multilocular cyst filled with coagulated mucin along with a well-defined nodule

Fig. 2: Well-defined nodules composed of sheets of large epithelioid cells, scattered spindle-shaped cells, fair number of lymphocytes and abortive glands. (H&E: 40X HPF)